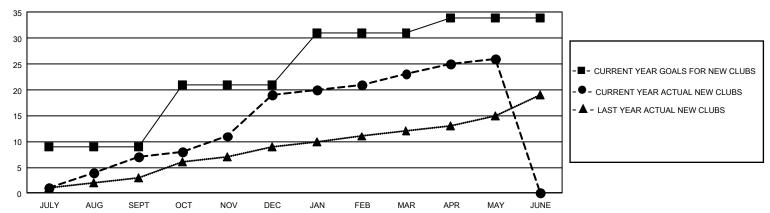

## GMT Constitutional Area 5 - K, Group K

REPORT DOES NOT INCLUDE CLUBS IN UNDISTRICTED AREAS.

| Clubs         |               |             |               | Members               |                        |                         |                                                    |  |
|---------------|---------------|-------------|---------------|-----------------------|------------------------|-------------------------|----------------------------------------------------|--|
|               | RESULTS FOR   | R 2020-2021 |               | RESULTS FOR 2020-2021 |                        |                         |                                                    |  |
| QUARTER       | NEW CLUB GOAL | NEW CLUBS   | DROPPED CLUBS | QUARTER MEMB          | BER GROWTH NET<br>GOAL | MEMBER GROWTH<br>ACTUAL | DROPPED<br>MEMBERS ACTUAL<br>(including transfers) |  |
| JULY/AUG/SEPT | 27            | 7           | 10            | JULY/AUG/SEPT         | 1115                   | 1,291                   | 907                                                |  |
| OCT/NOV/DEC   | 36            | 12          | 4             | OCT/NOV/DEC           | 1285                   | 1,302                   | 1,040                                              |  |
| JAN/FEB/MAR   | 30            | 4           | 23            | JAN/FEB/MAR           | 1235                   | 689                     | 525                                                |  |
| APR/MAY/JUNE  | 9             | 3           | 0             | APR/MAY/JUNE          | 735                    | 454                     | 347                                                |  |

## GOALS AND ACTUAL NEW CLUBS CUMULATIVE