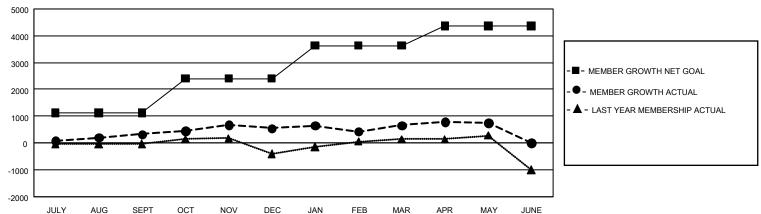

## GMT Constitutional Area 5 - K, Group K

REPORT DOES NOT INCLUDE CLUBS IN UNDISTRICTED AREAS.

| Clubs         |               |             |               | Members               |                        |                         |                                                    |  |
|---------------|---------------|-------------|---------------|-----------------------|------------------------|-------------------------|----------------------------------------------------|--|
|               | RESULTS FOR   | R 2020-2021 |               | RESULTS FOR 2020-2021 |                        |                         |                                                    |  |
| QUARTER       | NEW CLUB GOAL | NEW CLUBS   | DROPPED CLUBS | QUARTER MEMB          | BER GROWTH NET<br>GOAL | MEMBER GROWTH<br>ACTUAL | DROPPED<br>MEMBERS ACTUAL<br>(including transfers) |  |
| JULY/AUG/SEPT | 27            | 7           | 10            | JULY/AUG/SEPT         | 1115                   | 1,291                   | 907                                                |  |
| OCT/NOV/DEC   | 36            | 12          | 4             | OCT/NOV/DEC           | 1285                   | 1,302                   | 1,040                                              |  |
| JAN/FEB/MAR   | 30            | 4           | 23            | JAN/FEB/MAR           | 1235                   | 689                     | 525                                                |  |
| APR/MAY/JUNE  | 9             | 3           | 0             | APR/MAY/JUNE          | 735                    | 454                     | 347                                                |  |

## GOALS AND ACTUAL MEMBERS CUMULATIVE

| DROPPED CLUBS: 37              |       | 613 CLUBS OF 857 ADDED 1 OR MORE | GENDER DISTRIBUTION             |                |       |
|--------------------------------|-------|----------------------------------|---------------------------------|----------------|-------|
|                                |       | NEW MEMBERS                      | MALE 18,829 (68.93              |                |       |
|                                |       |                                  | FEMALE                          | 8,487 (31.07%) |       |
| DROPPED MEMBERS                |       |                                  |                                 |                |       |
| DECEASED                       | 62    | CLICK HERE FOR CUMULATIVE        | TOTAL FAMILY UNIT MEMBERS       |                | 4,087 |
| CLUB CANCELLED 272 OTHER 2,485 |       | MEMBERSHIP DATA                  | FAMILY MEMBERS PAYING HALF DUES |                | 0.440 |
|                                |       | _                                |                                 |                | 2,419 |
| TOTAL                          | 2,819 |                                  |                                 |                |       |